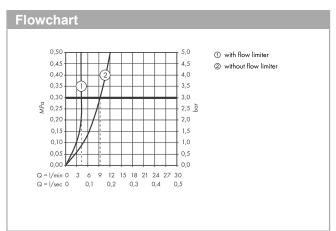

#### product features

- consists of: 3-hole basin mixer for concealed installation wall-mounted, waste set
- projection 220 mm
- · laminar spray
- · flow rate at 3 bar: 5 l/min
- · ceramic valves hot/ cold 180°
- · suitable for continuous flow water heaters
- · non-closing waste set
- · connection dimension: DN15