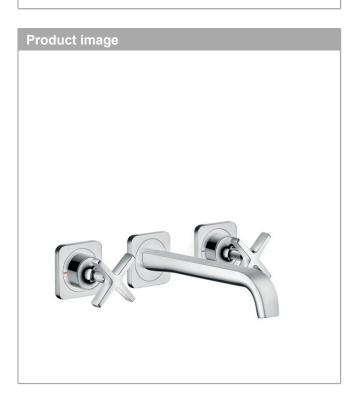

### **AXOR Citterio E**

3-hole basin mixer for concealed installation wall-mounted with spout 220 mm and escutcheons Surfaces: Chrome Article Number: 36107000

#### product features

- consists of: 3-hole basin mixer for concealed installation wall-mounted, waste set
- projection 220 mm
- · laminar spray
- · flow rate at 3 bar: 5 l/min
- · ceramic valves hot/ cold 180°
- · suitable for continuous flow water heaters
- · non-closing waste set
- · connection dimension: DN15

#### **AXOR Citterio E**

3-hole basin mixer for concealed installation wall-mounted with spout 220 mm and escutcheons Article Number: 36107000 Surfaces: Chrome