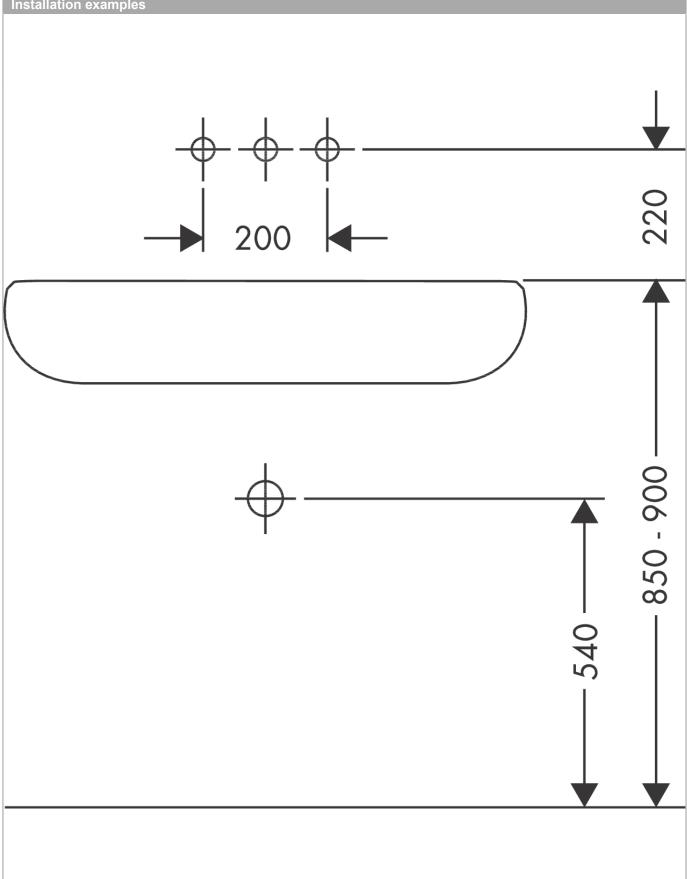

### **AXOR Citterio E**

3-hole basin mixer for concealed installation wall-mounted with spout 220 mm and escutcheons Surfaces: Chrome Article Number: 36107000

#### product features

- consists of: 3-hole basin mixer for concealed installation wall-mounted, waste set
- projection 220 mm
- · laminar spray
- · flow rate at 3 bar: 5 l/min
- · ceramic valves hot/ cold 180°
- · suitable for continuous flow water heaters
- · non-closing waste set
- · connection dimension: DN15

#### **AXOR Citterio E**

3-hole basin mixer for concealed installation wall-mounted with spout 220 mm and escutcheons Article Number: 36107000 Surfaces: Chrome