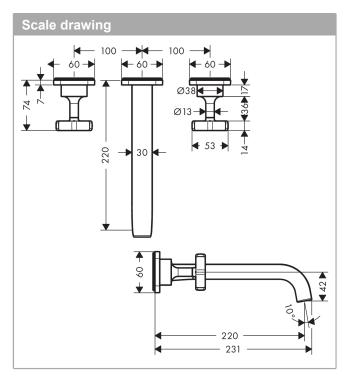

#### product features

- consists of: 3-hole basin mixer for concealed installation wall-mounted, waste set
- projection 220 mm
- · laminar spray
- · flow rate at 3 bar: 5 l/min
- · ceramic valves hot/ cold 180°
- · suitable for continuous flow water heaters
- · non-closing waste set
- · connection dimension: DN15